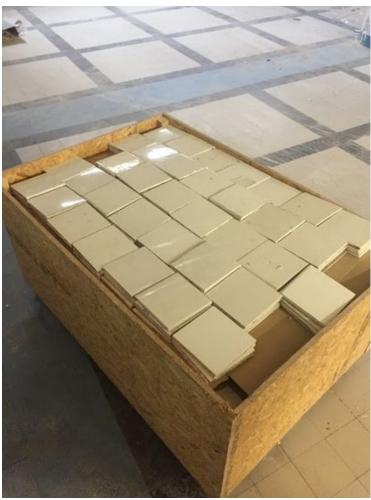

#### Carrelage mural type 1 ~ 300 m²

Carrelage mural type 2 ~ 20 m²

Dimensions: 15x15cm (7)

#### Lots secondaires :

Carrelage sol type 2 ~150m²

Rdc (~40m²), R+1 (~120m²)

Dimensions: 30x30cm (7) Localisation:

Carrelage sol type 4 ~10m²

Dimensions: 5x5cm (7) Localisation:

Carrelages sol type 5

Dimensions: 15x15cm (?) Localisation: