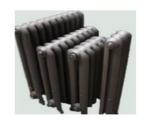

#### Catégorie A 3 | Radiateurs en fonte

L'ensemble du bâtiment est équipé de radiateurs en fonte, entre 200 et 300 au total. Le bâtiment présente 2 types de radiateurs. Le type 1 semble correspondre à la catégorie des radiateurs en fonte "anciens lisses" (photo à droite). La plupart sont suspendus mais certains sont équipés de pattes. Type 2 correspondre aux catégories des radiateurs en fonte "contemporain" et "classique".

#### Lots Type 1:

Radiateurs type 1-1 ~130 pièce

Dimensions approximatives: Largeur 80-130 cm Localisation: R-1, RDC, R+1, R+2, R+3

Radiateur type 1-2 ~60 pièce

Dimensions approximatives: Hauteur 80 cm Largeur 30-70 cm RDC, R+1, R+2, R+3