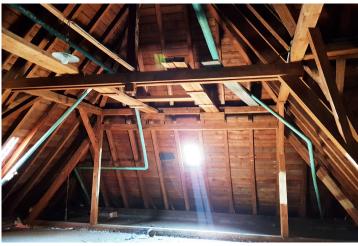

# **Building from the 1930s building**

#### Catégorie A 3 | Radiateurs en fonte

L'ensemble du bâtiment est équipé de radiateurs en fonte, entre 200 et 300 au total. Le bâtiment présente 2 types de radiateurs. Le type 1 semble correspondre à la catégorie des radiateurs en fonte "anciens lisses" (photo à droite). La plupart sont suspendus mais certains sont équipés de pattes. Type 2 correspondre aux catégories des radiateurs en fonte "contemporain" et "classique".

#### Lots Type 1:

Radiateurs type 1-1 ~130 pièce

Dimensions approximatives: Largeur 80-130 cm Localisation: R-1, RDC, R+1, R+2, R+3

Radiateur type 1-2 ~60 pièce

Dimensions approximatives: Hauteur 80 cm Largeur 30-70 cm RDC, R+1, R+2, R+3