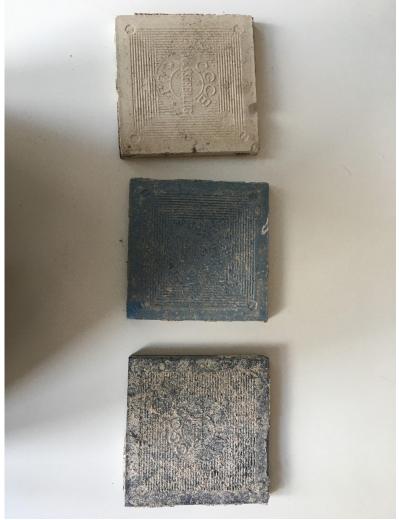

#### Catégorie A 2 | Carrelages

Les carrelages sont des éléments qui se prétent en général bien au réemploi et sont très présents sur le marché des revendeurs professionnels. Deux lots sont ici particulièrement intéressants car présents en grande quantité: le lot de "carrelage sol type 1" et le lot de "carrelage mural type 1". Ce sont les deux lots visés par l'opération pilote FCRBE. Les autres lots sont repris ici mais présentent mains de potentiel vu les faibles quantités présentes.

#### Carrelage sol type 1 ~ 1200 m²

R+1 (~220m²), R+2 (~450m²

#### Carrelage mural type 1 ~ 300 m²

Carrelage mural type 2 ~ 20 m²

Dimensions: 15x15cm (7)

#### Lots secondaires :

Carrelage sol type 2 ~150m²

Rdc (~40m²), R+1 (~120m²)

Dimensions: 30x30cm (7) Localisation:

Carrelage sol type 4 ~10m²

Dimensions: 5x5cm (7) Localisation:

Carrelages sol type 5

Dimensions: 15x15cm (?) Localisation:

10x10cm (?) Localisation: Carrelage mural type 4

Dimensions: 15x20cm (7)

Localisation:

Dimensions: 10x15cm (?) Localisation:

Carrelage sol type 6 ~ 12 m²

Dimensions: 5x5cm (?) Localisation: