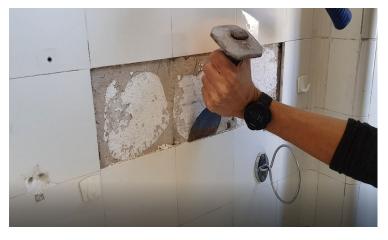

radiateurs en fonte "contemporain" et "classique".



#### Lots Type 1:

Radiateurs type 1-1 ~130 pièce

Dimensions approximatives: Largeur 80-130 cm Localisation: R-1, RDC, R+1, R+2, R+3

Radiateur type 1-2 ~60 pièce

Dimensions approximatives: Hauteur 80 cm Largeur 30-70 cm RDC, R+1, R+2, R+3

Radiateurs type 1-3 ~3 pièces

Largeur 240 cm RDC, R+1

Radiateurs type 1-4 ~28 pièces

Dimensions approximatives: Hauteur 110 cm Largeur 30-130 cm R-1, RDC, R+1, R+2

Radiateur type 1-5 ~12 pièces

Largeur 190-230 cm

#### Lots Type 2:

Radiateurs type 2-1 -2 pièce

Dimensions: Hauteur 70 cm Largeur 50-60 cm

Radiateurs type 2-1 -2 pièce

Dimensions: Hauteur 70 cm Largeur 50-60 cm

Radiateurs type 2-3 ~7 pièces

Hauteur 100 cm Largeur 80-160 cm R-1, RDC











# **Complementary tests**













### Listing of most promising materials



#### Tableau de synthèse

|                                                                                 | Lots                                                                                                                                           | Quantités approximative<br>estimées            |  |
|---------------------------------------------------------------------------------|------------------------------------------------------------------------------------------------------------------------------------------------|------------------------------------------------|--|
| Catégorie A:<br>Lots ciblés par le cadre de                                     | 1. Tulles