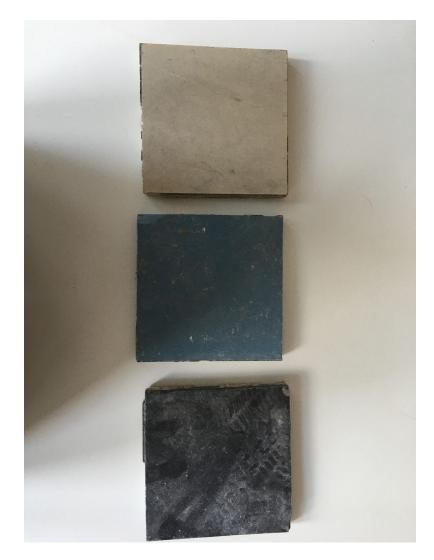

#### Catégorie A 2 | Carrelages

Les carrelages sont des éléments qui se prétent en général bien au réemploi et sont très présents sur le marché des revendeurs professionnels. Deux lots sont ici particulièrement intéressants car présents en grande quantité: le lot de "carrelage sol type 1" et le lot de "carrelage mural type 1". Ce sont les deux lots visés par l'opération pilote FCRBE. Les autres lots sont repris ici mais présentent mains de potentiel vu les faibles quantités présentes.

#### Carrelage sol type 1 ~ 1200 m²

R+1 (~220m²), R+2 (~450m²

#### Carrelage mural type 1 ~ 300 m²

Carrelage mural type 2 ~ 20 m²

Dimensions: 15x15cm (7)