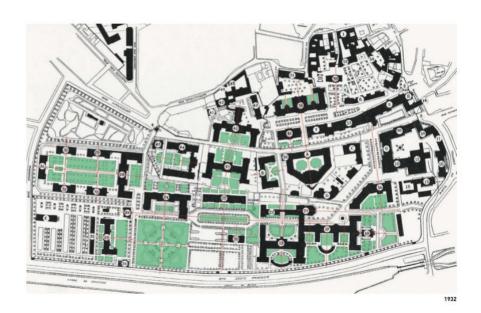

# Feedback from the field: the Nextmed FCRBE pilot operation

18 May - Online - Michaël Ghyoot (Rotor)

CityLoops Expert Workshop IV: Interaction between the building owner and contractor









### What are the pilot operations?



Bringing assistance to building owners, designers and/or contractors in 36 ongoing projects to:

- Test the newly-developed methods
- Get feedback from the field
- Introduce construction professionals to reclamation and reuse practices
- Save 360 tonnes of materials from being discarded as waste
- → <a href="https://www.nweurope.eu/FCRBE">https://www.nweurope.eu/FCRBE</a> (section pilots)











project.





### Introduction

### The 'NextMed' Pilot Operation





SERS - NextMed Extraction, FR

### **Strasbourg (FR)**











#### PLAN DE DATATION DU BATI



# **Building from the 1930s building**











# **Preliminary studies**

# (off-site) reclamation quick audit











### First version of the audit



#### Catégorie A 2 | Carrelages

Les carrelages sont des éléments qui se prétent en général bien au réemploi et sont très présents sur le marché des revendeurs professionnels. Deux lots sont ici particulièrement intéressants car présents en grande quantité: le lot de "carrelage sol type 1" et le lot de "carrelage mural type 1". Ce sont les deux lots visés par l'opération pilote FCRBE. Les autres lots sont repris ici mais présentent mains de potentiel vu les faibles quantités présentes.



#### Lots principaux :

#### Carrelage sol type 1 ~ 1200 m²

R+1 (~220m²), R+2 (~450m²



#### Carrelage mural