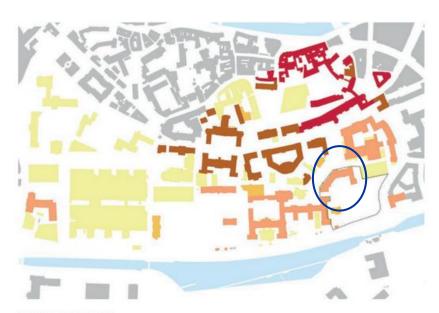

# Feedback from the field: the Nextmed FCRBE pilot operation

18 May - Online - Michaël Ghyoot (Rotor)

CityLoops Expert Workshop IV: Interaction between the building owner and contractor









### What are the pilot operations?



Bringing assistance to building owners, designers and/or contractors in 36 ongoing projects to:

- Test the newly-developed methods
- Get feedback from the field
- Introduce construction professionals to reclamation and reuse practices
- Save 360 tonnes of materials from being discarded as waste
- → <a href="https://www.nweurope.eu/FCRBE">https://www.nweurope.eu/FCRBE</a> (section pilots)











project.





### Introduction

### The 'NextMed' Pilot Operation





SERS - NextMed Extraction, FR

### **Strasbourg (FR)**











#### PLAN DE DATATION DU BATI



# **Building from the 1930s building**











# **Preliminary studies**

# (off-site) reclamation quick audit











### First version of the audit



#### Catégorie A 2 | Carrelages

Les carrelages sont des éléments qui se prétent en général bien au réemploi et sont très présents sur le marché des revendeurs professionnels. Deux lots sont ici particulièrement intéressants car présents en grande quantité: le lot de "carrelage sol type 1" et le lot de "carrelage mural type 1". Ce sont les deux lots visés par l'opération pilote FCRBE. Les autres lots sont repris ici mais présentent mains de potentiel vu les faibles quantités présentes.



#### Lots principaux :

#### Carrelage sol type 1 ~ 1200 m²

R+1 (~220m²), R+2 (~450m²



#### Carrelage mural t