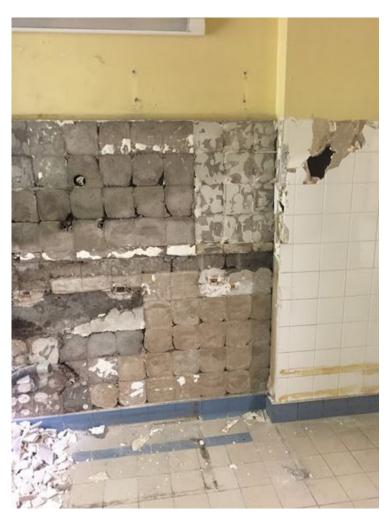

#### Catégorie A 2 | Carrelages

Les carrelages sont des éléments qui se prétent en général bien au réemploi et sont très présents sur le marché des revendeurs professionnels. Deux lots sont ici particulièrement intéressants car présents en grande quantité: le lot de "carrelage sol type 1" et le lot de "carrelage mural type 1". Ce sont les deux lots visés par l'opération pilote FCRBE. Les autres lots sont repris ici mais présentent mains de potentiel vu les faibles quantités présentes.

#### Catégorie A 3 | Radiateurs en fonte

L'ensemble du bâtiment est équipé de radiateurs en fonte, entre 200 et 300 au total. Le bâtiment présente 2 types de radiateurs. Le type 1 semble correspondre à la catégorie des radiateurs en fonte "anciens lisses" (photo à droite). La plupart sont suspendus mais certains sont équipés de pattes. Type 2 correspondre aux catégories des radiateurs en fonte "contemporain" et "classique".