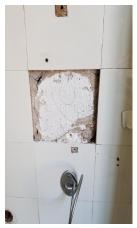

diateurs en fonte "contemporain" et "classique".



#### Lots Type 1:

Radiateurs type 1-1 ~130 pièce

Dimensions approximatives: Largeur 80-130 cm Localisation: R-1, RDC, R+1, R+2, R+3

Radiateur type 1-2 ~60 pièce

Dimensions approximatives: Hauteur 80 cm Largeur 30-70 cm RDC, R+1, R+2, R+3

Radiateurs type 1-3 ~3 pièces

Largeur 240 cm RDC, R+1

Radiateurs type 1-4 ~28 pièces

Dimensions approximatives: Hauteur 110 cm Largeur 30-130 cm R-1, RDC, R+1, R+2

Radiateur type 1-5 ~12 pièces

Largeur 190-230 cm

#### Lots Type 2:

Radiateurs type 2-1 -2 pièce

Dimensions: Hauteur 70 cm Largeur 50-60 cm

Radiateurs type 2-1 -2 pièce

Dimensions: Hauteur 70 cm Largeur 50-60 cm

Radiateurs type 2-3 ~7 pièces

Hauteur 100 cm Largeur 80-160 cm R-1, RDC











# **Complementary tests**













### Listing of most promising materials



#### Tableau de synthèse

|                                                                                 | Lots                                                                                                                                           | Quantités approximative<br>estimées            |  |
|---------------------------------------------------------------------------------|------------------------------------------------------------------------------------------------------------------------------------------------|------------------------------------------------|--|
| Catégorie A:<br>Lots ciblés par le cadre de                                     | 1. Tulles