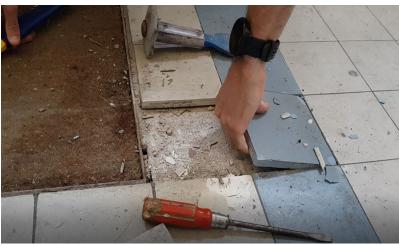

s radiateurs en fonte "contemporain" et "classique".



#### Lots Type 1:

Radiateurs type 1-1 ~130 pièce

Dimensions approximatives: Largeur 80-130 cm Localisation: R-1, RDC, R+1, R+2, R+3

Radiateur type 1-2 ~60 pièce

Dimensions approximatives: Hauteur 80 cm Largeur 30-70 cm RDC, R+1, R+2, R+3

Radiateurs type 1-3 ~3 pièces

Largeur 240 cm RDC, R+1

Radiateurs type 1-4 ~28 pièces

Dimensions approximatives: Hauteur 110 cm Largeur 30-130 cm R-1, RDC, R+1, R+2

Radiateur type 1-5 ~12 pièces

Largeur 190-230 cm

#### Lots Type 2:

Radiateurs type 2-1 -2 pièce

Dimensions: Hauteur 70 cm Largeur 50-60 cm

Radiateurs type 2-1 -2 pièce

Dimensions: Hauteur 70 cm Largeur 50-60 cm

Radiateurs type 2-3 ~7 pièces

Hauteur 100 cm Largeur 80-160 cm R-1, RDC











# **Complementary tests**













### Listing of most promising materials



#### Tableau de synthèse

|                                                                                 | Lots                                                                                                                                           | Quantités approximative<br>estimées            |  |
|---------------------------------------------------------------------------------|------------------------------------------------------------------------------------------------------------------------------------------------|------------------------------------------------|--|
| Catégorie A:<br>Lots ciblés par le cadre de                                     | 1. Tulles