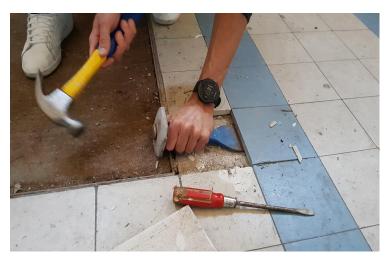

des radiateurs en fonte "contemporain" et "classique".



#### Lots Type 1:

Radiateurs type 1-1 ~130 pièce

Dimensions approximatives: Largeur 80-130 cm Localisation: R-1, RDC, R+1, R+2, R+3

Radiateur type 1-2 ~60 pièce

Dimensions approximatives: Hauteur 80 cm Largeur 30-70 cm RDC, R+1, R+2, R+3

Radiateurs type 1-3 ~3 pièces

Largeur 240 cm RDC, R+1

Radiateurs type 1-4 ~28 pièces

Dimensions approximatives: Hauteur 110 cm Largeur 30-130 cm R-1, RDC, R+1, R+2

Radiateur type 1-5 ~12 pièces

Largeur 190-230 cm

#### Lots Type 2:

Radiateurs type 2-1 -2 pièce

Dimensions: Hauteur 70 cm Largeur 50-60 cm

Radiateurs type 2-1 -2 pièce

Dimensions: Hauteur 70 cm Largeur 50-60 cm

Radiateurs type 2-3 ~7 pièces

Hauteur 100 cm Largeur 80-160 cm R-1, RDC











# **Complementary tests**













### Listing of most promising materials



#### Tableau de synthèse

|                                                                                 | Lots                                                                                                                                           | Quantités approximative<br>estimées            |  |
|---------------------------------------------------------------------------------|------------------------------------------------------------------------------------------------------------------------------------------------|------------------------------------------------|--|
| Catégorie A:<br>Lots ciblés par le cadre de                                     | 1. Tulles