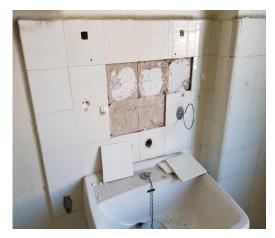

ateurs en fonte "contemporain" et "classique".



#### Lots Type 1:

Radiateurs type 1-1 ~130 pièce

Dimensions approximatives: Largeur 80-130 cm Localisation: R-1, RDC, R+1, R+2, R+3

Radiateur type 1-2 ~60 pièce

Dimensions approximatives: Hauteur 80 cm Largeur 30-70 cm RDC, R+1, R+2, R+3

Radiateurs type 1-3 ~3 pièces

Largeur 240 cm RDC, R+1

Radiateurs type 1-4 ~28 pièces

Dimensions approximatives: Hauteur 110 cm Largeur 30-130 cm R-1, RDC, R+1, R+2

Radiateur type 1-5 ~12 pièces

Largeur 190-230 cm

#### Lots Type 2:

Radiateurs type 2-1 -2 pièce

Dimensions: Hauteur 70 cm Largeur 50-60 cm

Radiateurs type 2-1 -2 pièce

Dimensions: Hauteur 70 cm Largeur 50-60 cm

Radiateurs type 2-3 ~7 pièces

Hauteur 100 cm Largeur 80-160 cm R-1, RDC











# **Complementary tests**













### Listing of most promising materials



#### Tableau de synthèse

|                                                                                 | Lots                                                                                                                                           | Quantités approximative<br>estimées            |  |
|---------------------------------------------------------------------------------|------------------------------------------------------------------------------------------------------------------------------------------------|------------------------------------------------|--|
| Catégorie A:<br>Lots ciblés par le cadre de                                     | 1. Tulles