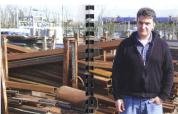

#### Catégorie A 3 | Radiateurs en fonte

L'ensemble du bâtiment est équipé de radiateurs en fonte, entre 200 et 300 au total. Le bâtiment présente 2 types de radiateurs. Le type 1 semble correspondre à la catégorie des radiateurs en fonte "anciens lisses" (photo à droite). La plupart sont suspendus mais certains sont équipés de pattes. Type 2 correspondre aux catégories des radiateurs en fonte "contemporain" et "classique".

#### Lots Type 1:

Radiateurs type 1-1 ~130 pièce

Dimensions approximatives: Largeur 80-130 cm Localisation: R-1, RDC, R+1, R+2, R+3

Radiateur type 1-2 ~60 pièce

Dimensions approximatives: Hauteur 80 cm Largeur 30-70 cm RDC, R+1, R+2, R+3