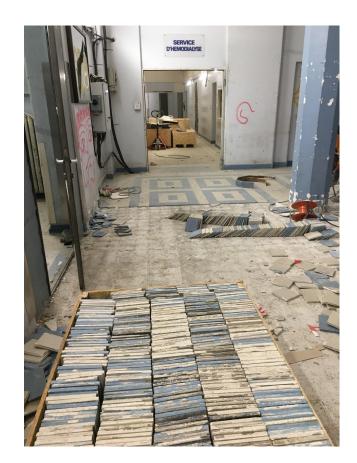

e mural tiles

For the other batches, tenderers commit to reach better results. This commitment is assessed through an **award criteria**.

#### recimpion.

 S'engage à respecter les taux de réemploi minimum obligatoire :

80% du nombre de radiateurs de type 1.1 et 1.2 50% du volume de bois de charpente (surface toiture) 50% de la surface de faïences murales de type 1

- S'engage, conformément à son offre, à réaliser les taux de réemploi suivants :
  - .....% du nombre de radiateurs de type 1.1 et 1.2 (80% minimum),
  - .....% du volume de bois de charpente (50% minimum),
  - .....%de la surface de faïences murales de type 1 (50% minimum),
  - > Autres (type et quantités à préciser) :



# **Undertaking the works**

# **Dismantling the materials**







# **Dismantling the materials**







# **Dismantling the materials**







### **Transaction with a reclamation dealer**









# **Final report**

### **Report on the operation**



| Batch             | Quantity | Unit | Unitary<br>mass | Surfacic<br>mass | Mass (kg) |
|-------------------|----------|------|-----------------|------------------|-----------|
| Flooring tiles    | 822,5    | m²   | 0,815           | 36,2             | 29.774    |
| Structural timber | 19       | t    |                 |                  | 19.000    |
| Mural tiles       | 156      | m²   |                 | 12               | 1.872     |
| Washbasins (big)  | 9        | рс   | 30              |                  | 270       |
| Washbasins        | 6        | рс   | 15              |                  | 90        |
| Window tablets    | 30