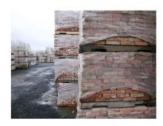

#### Catégorie A 2 | Carrelages

Les carrelages sont des éléments qui se prétent en général bien au réemploi et sont très présents sur le marché des revendeurs professionnels. Deux lots sont ici particulièrement intéressants car présents en grande quantité: le lot de "carrelage sol type 1" et le lot de "carrelage mural type 1". Ce sont les deux lots visés par l'opération pilote FCRBE. Les autres lots sont repris ici mais présentent mains de potentiel vu les faibles quantités présentes.

#### Carrelage sol type 1 ~ 1200 m²

R+1 (~220m²), R+2 (~450m²

#### Carrelage mural type 1 ~ 300 m²

Carrelage mural type 2 ~ 20 m²

Dimensions: 15x15cm (7)