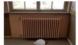

#### Catégorie A 3 | Radiateurs en fonte

L'ensemble du bâtiment est équipé de radiateurs en fonte, entre 200 et 300 au total. Le bâtiment présente 2 types de radiateurs. Le type 1 semble correspondre à la catégorie des radiateurs en fonte "anciens lisses" (photo à droite). La plupart sont suspendus mais certains sont équipés de pattes. Type 2 correspondre aux catégories des radiateurs en fonte "contemporain" et "classique".

#### Lots Type 1:

Radiateurs type 1-1 ~130 pièce

Dimensions approximatives: Largeur 80-130 cm Localisation: R-1, RDC, R+1, R+2, R+3

Radiateur type 1-2 ~60 pièce

Dimensions approximatives: Hauteur 80 cm Largeur 30-70 cm RDC, R+1, R+2, R+3

Radiateurs type 1-3 ~3 pièces

Largeur 240 cm RDC, R+1

Radiateurs type 1-4 ~28 pièces

Dimensions approximatives: Hauteur 110 cm Largeur 30-130 cm R-1, RDC, R+1, R+2

Radiateur type 1-5 ~12 pièces

Largeur 190-230 cm

#### Lots Type 2:

Radiateurs type 2-1 -2 pièce

Dimensions: Hauteur 70 cm Largeur 50-60 cm

Radiateurs type 2-1 -2 pièce

Dimensions: Hauteur 70 cm Largeur 50-60 cm

Radiateurs type 2-3 ~7 pièces

Hauteur 100 cm Largeur 80-160 cm R-1, RDC